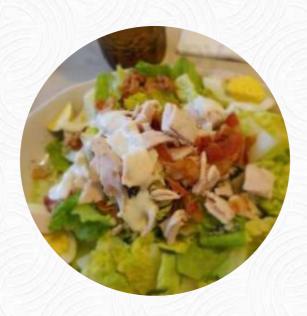

Ingredients Used

**SHRIMP** 

**SALMON** 

These Types Of Dishes Are Being Served

**SALAD** 

**BURGER** 

**TOSTADAS** 

**MEATLOAF** 