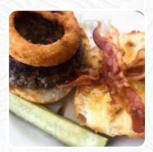

Ingredients Used

**SHRIMP** 

**SALMON** 

These Types Of Dishes Are Being Served

**SALAD** 

**BURGER** 

**TOSTADAS** 

**MEATLOAF** 