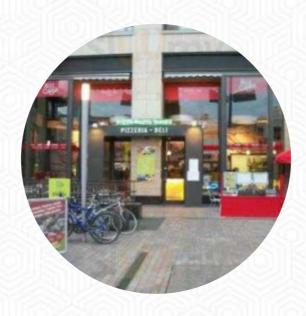

## Bel Cibo Cafe Pizzeria

Smithfield Market Square, Brunswick St N. Dublin, Ireland

#### **Opening Hours:**

Monday 17:00 -22:30 Tuesday 17:00 -22:30 Wednesday 17:00 -22:30 Thursday 17:00 -22:30 Friday 17:00 -23:00 Saturday 17:00 -23:00 Sunday 13:00 -22:30

Made with menuweb.menu