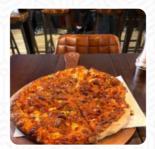

# These Types Of Dishes Are Being Served

**PANINI** 

**SANDWICH** 

**SALAD** 

**PASTA** 

**BURGER** 

**PIZZA** 